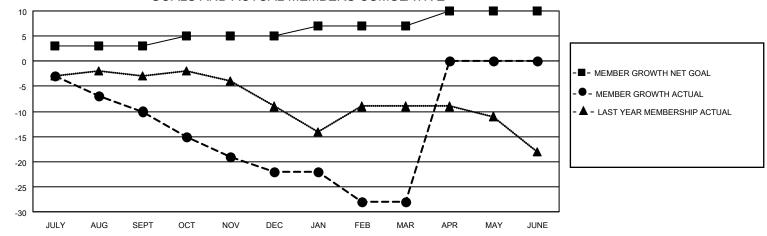

### District 6 SE

| Clubs         |               |             |               | Members               |                         |                         |                                                    |  |
|---------------|---------------|-------------|---------------|-----------------------|-------------------------|-------------------------|----------------------------------------------------|--|
|               | RESULTS FOR   | R 2020-2021 |               | RESULTS FOR 2020-2021 |                         |                         |                                                    |  |
| QUARTER       | NEW CLUB GOAL | NEW CLUBS   | DROPPED CLUBS | QUARTER MEN           | IBER GROWTH NET<br>GOAL | MEMBER GROWTH<br>ACTUAL | DROPPED<br>MEMBERS ACTUAL<br>(including transfers) |  |
| JULY/AUG/SEPT | 0             | 0           | 0             | JULY/AUG/SEPT         | 3                       | 4                       | 13                                                 |  |
| OCT/NOV/DEC   | 0             | 0           | 0             | OCT/NOV/DEC           | 2                       | 4                       | 14                                                 |  |
| JAN/FEB/MAR   | 0             | 0           | 0             | JAN/FEB/MAR           | 2                       | 9                       | 13                                                 |  |
| APR/MAY/JUNE  | 0             | 0           | 0             | APR/MAY/JUNE          | 3                       | 0                       | 0                                                  |  |